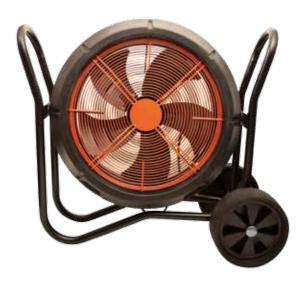

## AIR RAID INDUSTRIAL FAN

The Rhino Air Raid, a fully portable industrial cooler that stands up to the rigours of hire use – it's as tough as they come. From moving dust and steam in factories to creating wind on film sets the Rhino Air Raid provides high performance cooling in commercial and industrial applications.

**KEY FEATURES**& BENEFITS

- Adjustable tilting fan body
- 5 blade 50cm balanced fan
- Enclosed 780W flush fitted sealed motor
- Heavy duty fan guards
- Robust tubular stand with rubber wheels
- Variable airflow output 1400m<sup>3</sup>/hr to 9100m<sup>3</sup>/hr
- Ideal for warehouses, factories, marquees and offices